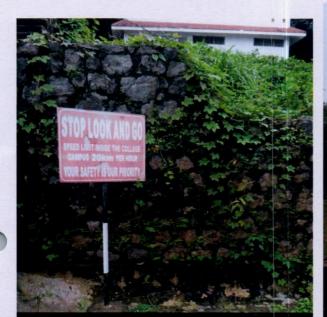

#### Sign Boards (geotag).

NCERC Admin Bldg Rd, Pambadi, Kerala 680588, India

Latitude 10.7438363° Local 12:47:36 PM GMT 07:17:36 AM Longitude 76.4331551° Altitude -6.3 meters Wednesday, 05-08-2020

Lakkidi - Pazhambalakkode Rd, Pambadi, Kerala 680588, India