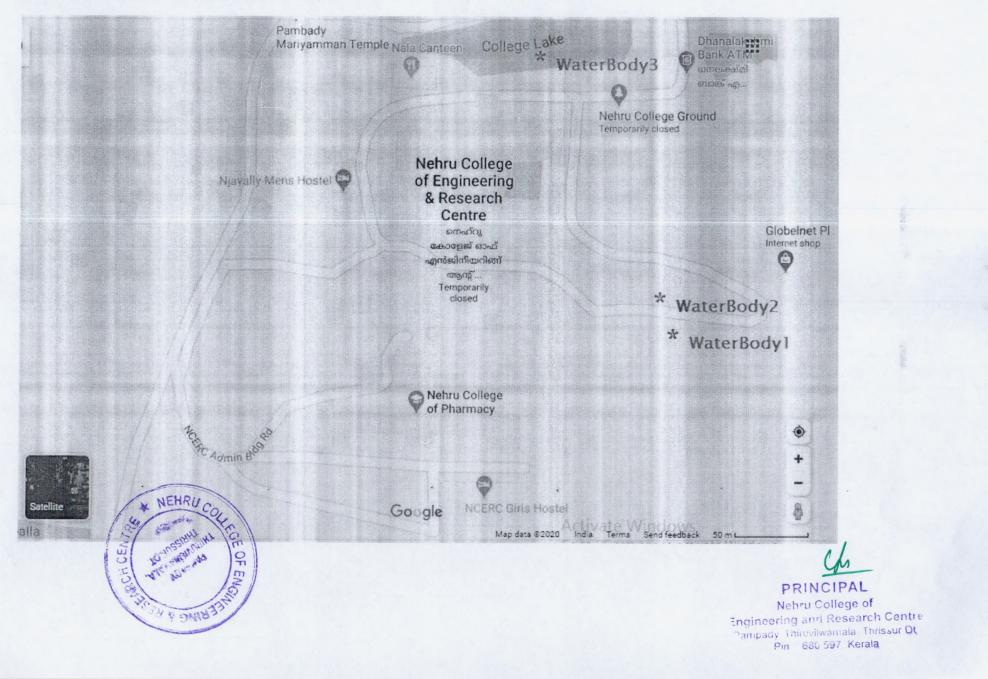

#### FreshAir Zone(geotag).

PRINCIPAL

Nehru College of Engineering and Research Centre Panipady Throvilwamala, Thrisson Br Pin 680 597 Kerale NCERC Google Map basic View (Water bodies marked)