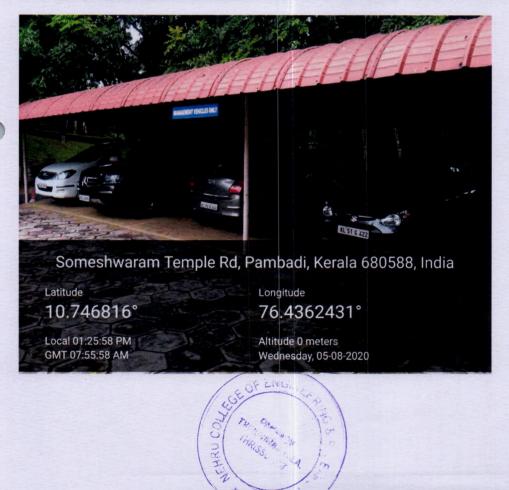

#### Parking Areas(geotag).

.....

Lakkidi - Pazhambalakkode Rd, Pambadi, Kerala 680588, India

Latitude 10.7447353° Longitude 76.4346346°

Local 01:04:40 PM GMT 07:34:40 AM Altitude -23 meters Wednesday, 05-08-2020

Rules for Parking displayed in the Vehicle area

\*

ENTRE

PRINCIPAL Nehru College of Engineering and Research Contro Panipady Thio vilwamal o 197 #