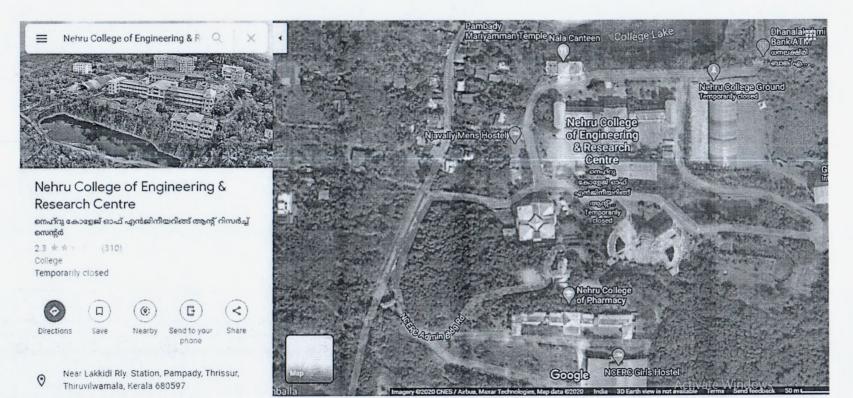

#### FreshAir Zone(geotag).

PRINCIPAL

Nehru College of Engineering and Research Centre Panipady Throvilwamala, Thrisson Br Pin 680 597 Kerale NCERC Google Map basic View (Water bodies marked)