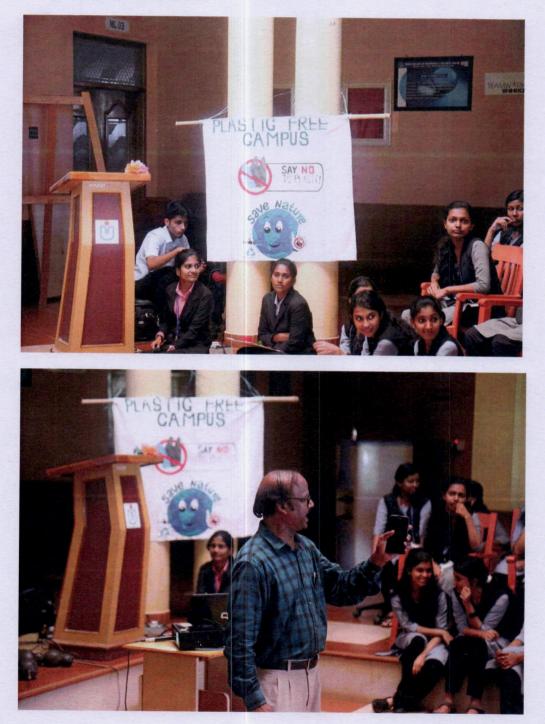

ഇതിന്റെ ആദ്യ ഘട്ടമായി വിദ്യാർത്ഥികളിൽ പ്ലാസ്റ്റിക്കിന്റെ അപകടത്തെ കറിച്ചുള്ള അവദേഗ്ധധം ഉണർ<u>ത്തുന്ന</u> സെമിന്നാറിൽ പ്രൈൻ വ്യസ്യധനൻ ക്ലാസ് എട<u>ത്തം</u>, നേഹ്റ കോട്ടേജ് ഓഫ് എഞ്ചിനീയറിംഗ് ആർഡ് റിസർച്*സെ*റ്റർ പ്രിൻസിപ്പൽ ഡോ.ടി. അംബികാ ദേവി അമ്മ സെമിനാർ ഉദ്ഘാടനം ചെയ്യും സെമിനാറിൽ ക്യാസസ് മാണജർ ബിന്ദു കൃഷ്ണക്കാർ, പര്വതിയുടെ സംഘാടകനായ സിജോ ജോസഫ് എന്നിവർ സംസാരിച്ചും പരിസ്ഥിതിയെക്കുറിച്ചുള്ള വിദ്ധർത്ഥികളുടെ കാസ്യാമാപനവും അരങ്ങറി.

Nehru College of Engineèring and Research Centus Parupady Thiruvilwamala. Thrissur Dr Din 687 (197 Kerala PRINCIPAL Talk on No Plastic Life initiatives..

PRINCIPAL Nehru College of Engineering and Research Centre Pampady Thiruvilwamala Thrisaur I Pin 680 597 K