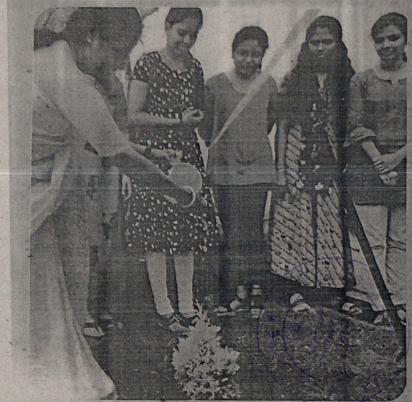

## GO GREEN CHALLENGE

Plant a tree program was held on 2nd August 2019 which was initiated by the students and faculty members of NSM with a motive of 'go green challenge'. Initiation was done by Dr. Sheela Srivastava Director-NSM by planting a tree.