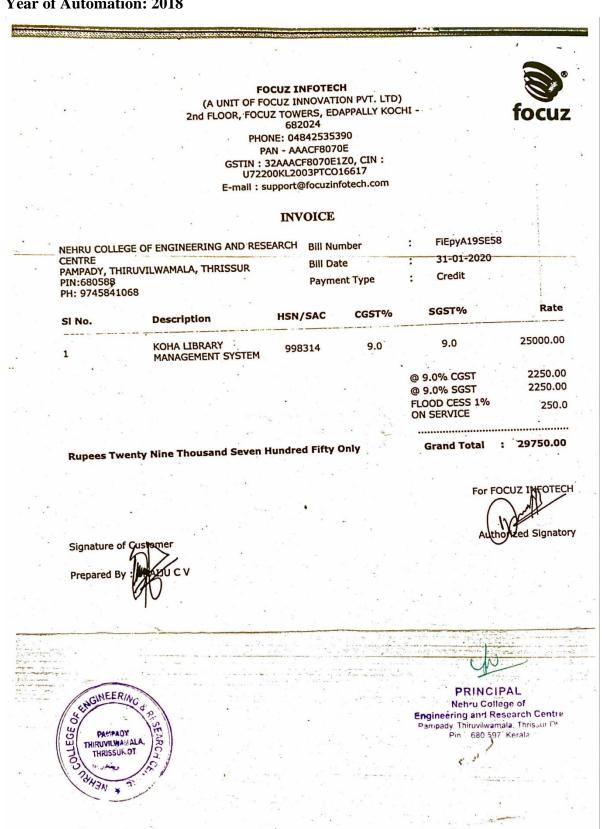

## **Integrated Library Management System**

Name of ILMS software: KOHA

Nature of automation (fully or partially): Fully

**Version: 19.11** 

Year of Automation: 2018