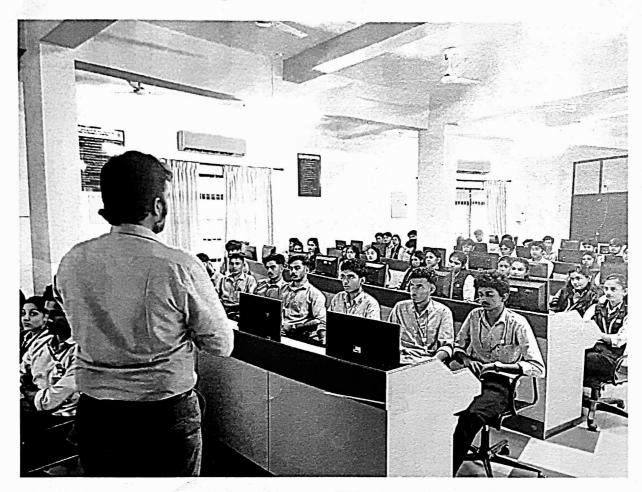

## DEPARTMENT OF ELECTRICAL AND ELECTRONICS ENGINEERING organizing NATIONAL LEVEL HANDS ON WORKSHOP "IoT APPLICATIONS IN RENEWABLE ENERGY"

DATE: 09<sup>TH</sup> DECEMBER - 2022

Day 1: 09th December 2022

Session 1:09/12/2022(FN)

Resource Person: Er. Mohan Sankar

**Project Engineer** 

Pantech E-Learning

Topic: IoT in Renewable Energy Applications

Venue: MAT Lab Aryabhatta Block, NCERC, Pampady

Time: 9.30am to 12.30pm

- Scaring adding

Er. Mohan Shankar, explained how the IoT can be used in controlling and monitoring the smart grid, also explained how energy management is performed. He also gave a detailed lecture on different types of clouds and discussed problems in smart grid without cloud, its features, IoT information management systems etc. Also, he discussed introducing cloud data warehouse applications in smart grid, research challenges in control algorithms and flowchart approach.

He conducted a hands on training in Matlab with arduino package which has to be configured in arduino hardware communicated via USB by splitting the participants into batches. The participants understood learning of programming using arduino package using Matlab.He also discussed few case studies related to simulink model for arduino hardware