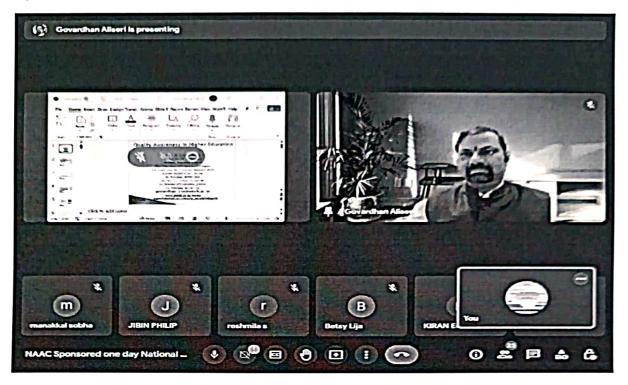

## Dr. A. GOVARDHAN

Pro - Vice Chancellor Jawaharlal Nehru Technological University Hyderabad (JNTUH)

Topic: "Quality Assurance in Higher Education "

INSTITUTION'S INNOVATION COUNCIL

(Re - Accredited by NAAC with 'A' Grade)
(Approved by AICTE, Affiliated to APJ Abdul Kalam Technological University, Kerala)

Research Cerure (Autonomous) Niia Gardens, Pampedy Thiruvilwamaia, Thrissur - 680588

(Re - Accredited by NAAC with 'A' Grade)

INTERNAL QUALITY ASSURANCE CELL(IQAC)

| IIVIE                | MAL QUALITY ASSU          | RANCE CELL(IQAC)                  |
|----------------------|---------------------------|-----------------------------------|
|                      |                           | Academic - Advisor, NGI           |
| 10.35AM - 10.45AM    | Vote of Thanks            | Dr. Sobha Manakkal                |
|                      |                           |                                   |
|                      |                           | Director - IQAC, NCERC            |
| 10.45AM - 11.0AM     | Tea Break                 |                                   |
|                      |                           |                                   |
| 11.0AM - 12.45PM     | Session on: "Role and     | Dr. Kuncheria P. Isaac            |
|                      | Reach of National         |                                   |
|                      | Education Policy (NEP)-   | Founder – Vice Chancellor         |
|                      | 2020 in Technical         |                                   |
|                      | Education"                | Kerala Technological University   |
| 1 2                  |                           | (KTU)                             |
|                      | ` 4                       |                                   |
|                      | " "                       | Former AICTE - Member Secretary   |
| 12.45PM - 1.45PM     | Lunch Break               | <u> </u>                          |
| 1.45PM - 2.45PM      | Session on: "Quality      | Dr. A. Govardhan                  |
| •                    | Assurance in Higher       |                                   |
|                      | Education" (online mode)  | Pro - Vice Chancellor             |
| ,                    |                           |                                   |
|                      |                           | Jawaharlal Nehru Technological    |
|                      |                           | University (JNTU)-Hyderabad       |
|                      |                           | i i                               |
|                      | VALEDICTORY FUNCTIO       |                                   |
| 2.45PM - 3.0PM       | Report on the Program     | Dr. Sobha Manakkal                |
|                      |                           |                                   |
|                      |                           | Director - IQAC, NCERC            |
| 3.0PM - 3.25PM       | Feedback From Participant |                                   |
| 3.25PM - 3.45PM      | Certificate Distribution  |                                   |
| 3.45PM - 4.0PM       | Vote of Thanks            | Prof.P. Sundaramoorthi            |
| 3.431 111 — 4.01 111 | , oto or amenda           | NEP-2020 Institution Co-ordinator |
|                      |                           |                                   |