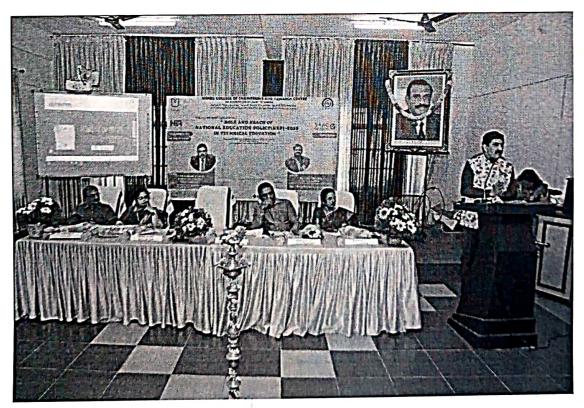

## INAUGURAL CEREMONY & VALEDICTORY FUNCTION OF

## "ROLE AND REACH OF NATIONAL EDUCATION POLICY(NEP)-2020 IN TECHNICAL EDUCATION"

Sponsored by National Assessment and Accreditation Council (NAAC)

Organized by

Internal Quality Assurance Cell (IQAC) - NCERC

DATE: 14.12. 2022, TIME: 10.0AM - 4.0PM

VENUE: ARYABHATTA SEMINAR HALL

## PROGRAM AGENDA

| 10.0AM - 10.05AM   | Prayer               |                                  |
|--------------------|----------------------|----------------------------------|
| 10.05AM - 10.10AM  | Welcome Address      | Dr. Ambika Devi Amma T           |
|                    |                      |                                  |
|                    |                      | Principal, NCERC                 |
| 10.10AM - 10.15AM  | Lightning the Lamp   | <u>a</u>                         |
| 10.15AM - 10.20AM  | Presidential Address | Adv. Dr. P. Krishnadas           |
|                    |                      |                                  |
| A Comment          | . "                  | Chairman & Managing Trustee, NGI |
| 10.20AM - 10.25AM  | Chief Guest Address  | Chief Guest Address              |
|                    |                      | Dr. Kuncheria R. Isaac           |
|                    |                      |                                  |
|                    | 4                    | Founder - Vice Chancellor        |
|                    |                      |                                  |
| g. E.              |                      | Kerala Technological University  |
| <u> </u>           |                      | (KTU)                            |
|                    | ,                    |                                  |
|                    |                      | Former AICTE - Member Secretary  |
| -10.25AM = 10.30AM | Key Note Address     | Dr. P. Krishnakumar              |
|                    | ( § )                |                                  |
| 1                  | \\Z\085099.          | CEO & Secretary, NGI             |
| 10.30AM - 10.35AM  | Felicitation Address | Dr. Radhakrishnan                |
|                    | 10                   | Nenru Collage of English         |

Research Cerure (Autonomous) Niia Gardens, Pampedy Thiruvilwamaia, Thrissur - 680588

(Re - Accredited by NAAC with 'A' Grade)

INTERNAL QUALITY ASSURANCE CELL(IQAC)

| IIVIE                | MAL QUALITY ASSU          | RANCE CELL(IQAC)                  |
|----------------------|---------------------------|-----------------------------------|
|                      |                           | Academic - Advisor, NGI           |
| 10.35AM - 10.45AM    | Vote of Thanks            | Dr. Sobha Manakkal                |
|                      |                           |                                   |
|                      |                           | Director - IQAC, NCERC            |
| 10.45AM - 11.0AM     | Tea Break                 |                                   |
|                      |                           |                                   |
| 11.0AM - 12.45PM     | Session on: "Role and     | Dr. Kuncheria P. Isaac            |
|                      | Reach of National         |                                   |
|                      | Education Policy (NEP)-   | Founder – Vice Chancellor         |
|                      | 2020 in Technical         |                                   |
|                      | Education"                | Kerala Technological University   |
| 1 2                  |                           | (KTU)                             |
|                      | ` 4                       |                                   |
|                      | " "                       | Former AICTE - Member Secretary   |
| 12.45PM - 1.45PM     | Lunch Break               | <u> </u>                          |
| 1.45PM - 2.45PM      | Session on: "Quality      | Dr. A. Govardhan                  |
| •                    | Assurance in Higher       |                                   |
|                      | Education" (online mode)  | Pro - Vice Chancellor             |
| ,                    |                           |                                   |
|                      |                           | Jawaharlal Nehru Technological    |
|                      |                           | University (JNTU)-Hyderabad       |
|                      |                           | i i                               |
|                      | VALEDICTORY FUNCTIO       |                                   |
| 2.45PM - 3.0PM       | Report on the Program     | Dr. Sobha Manakkal                |
|                      |                           |                                   |
|                      |                           | Director - IQAC, NCERC            |
| 3.0PM - 3.25PM       | Feedback From Participant |                                   |
| 3.25PM - 3.45PM      | Certificate Distribution  |                                   |
| 3.45PM - 4.0PM       | Vote of Thanks            | Prof.P. Sundaramoorthi            |
| 3.431 111 — 4.01 111 | , oto or amenda           | NEP-2020 Institution Co-ordinator |
|                      |                           |                                   |