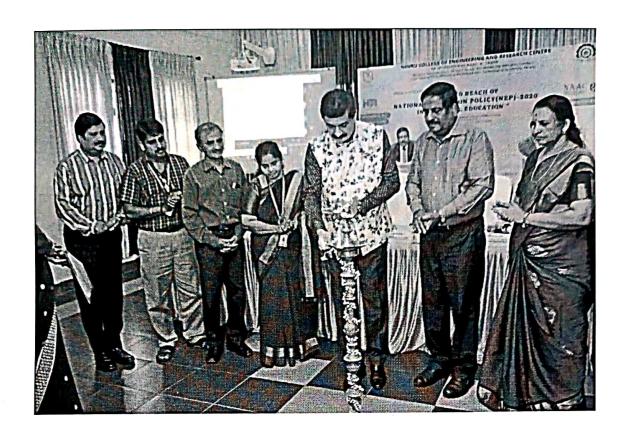

## INAUGURAL CEREMONY & VALEDICTORY FUNCTION OF

## PROGRAM AGENDA

| 10.0AM - 10.05AM   | Prayer               |                                  |
|--------------------|----------------------|----------------------------------|
| 10.05AM - 10.10AM  | Welcome Address      | Dr. Ambika Devi Amma T           |
|                    |                      |                                  |
|                    |                      | Principal, NCERC                 |
| 10.10AM - 10.15AM  | Lightning the Lamp   | <u>a</u>                         |
| 10.15AM - 10.20AM  | Presidential Address | Adv. Dr. P. Krishnadas           |
|                    |                      |                                  |
| A Comment          | . "                  | Chairman & Managing Trustee, NGI |
| 10.20AM - 10.25AM  | Chief Guest Address  | Chief Guest Address              |
|                    |                      | Dr. Kuncheria R. Isaac           |
|                    |                      |                                  |
|                    | 4                    | Founder - Vice Chancellor        |
|                    |                      |                                  |
| g. E.              |                      | Kerala Technological University  |
| <u> </u>           |                      | (KTU)                            |
|                    | ,                    |                                  |
|                    |                      | Former AICTE - Member Secretary  |
| -10.25AM = 10.30AM | Key Note Address     | Dr. P. Krishnakumar              |
|                    | ( § )                |                                  |
| 1                  | \\Z\085099.          | CEO & Secretary, NGI             |
| 10.30AM - 10.35AM  | Felicitation Address | Dr. Radhakrishnan                |
|                    | 10                   | Nenru Collage of English         |

Research Cerure (Autonomous) Niia Gardens, Pampedy Thiruvilwamaia, Thrissur - 680588

(Re - Accredited by NAAC with 'A' Grade)

INTERNAL QUALITY ASSURANCE CELL(IQAC)

| IIVIE                | MAL QUALITY ASSU          | RANCE CELL(IQAC)                  |
|----------------------|---------------------------|-----------------------------------|
|                      |                           | Academic - Advisor, NGI           |
| 10.35AM - 10.45AM    | Vote of Thanks            | Dr. Sobha Manakkal                |
|                      |                           |                                   |
|                      |                           | Director - IQAC, NCERC            |
| 10.45AM - 11.0AM     | Tea Break                 |                                   |
|                      |                           |                                   |
| 11.0AM - 12.45PM     | Session on: "Role and     | Dr. Kuncheria P. Isaac            |
|                      | Reach of National         |                                   |
|                      | Education Policy (NEP)-   | Founder – Vice Chancellor         |
|                      | 2020 in Technical         |                                   |
|                      | Education"                | Kerala Technological University   |
| 1 2                  |                           | (KTU)                             |
|                      | ` 4                       |                                   |
|                      | " "                       | Former AICTE - Member Secretary   |
| 12.45PM - 1.45PM     | Lunch Break               | <u> </u>                          |
| 1.45PM - 2.45PM      | Session on: "Quality      | Dr. A. Govardhan                  |
| •                    | Assurance in Higher       |                                   |
|                      | Education" (online mode)  | Pro - Vice Chancellor             |
| ,                    |                           |                                   |
|                      |                           | Jawaharlal Nehru Technological    |
|                      |                           | University (JNTU)-Hyderabad       |
|                      |                           | i i                               |
|                      | VALEDICTORY FUNCTIO       |                                   |
| 2.45PM - 3.0PM       | Report on the Program     | Dr. Sobha Manakkal                |
|                      |                           |                                   |
|                      |                           | Director - IQAC, NCERC            |
| 3.0PM - 3.25PM       | Feedback From Participant |                                   |
| 3.25PM - 3.45PM      | Certificate Distribution  |                                   |
| 3.45PM - 4.0PM       | Vote of Thanks            | Prof.P. Sundaramoorthi            |
| 3.431 111 — 4.01 111 | , oto or amenda           | NEP-2020 Institution Co-ordinator |
|                      |                           |                                   |