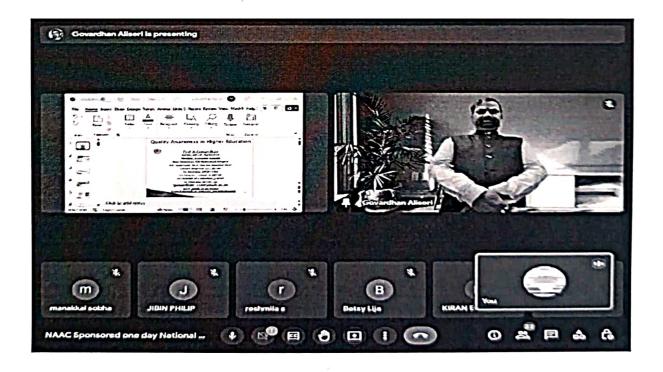

## Dr. A. GOVARDHAN

Pro - Vice Chancellor Jawaharlal Nehru Technological University Hyderabad (JNTUH)

Topic: "Quality Assurance in Higher Education "

INSTITUTION'S INNOVATION COUNCIL

(Re - Accredited by NAAC with 'A' Grade)
(Approved by AICTE, Affiliated to APJ Abdul Kalam Technological University, Kerala)

Research Cerure (Autonomous) Niia Gardens, Pampedy Thiruvilwamaia, Thrissur - 680588

(Re - Accredited by NAAC with 'A' Grade)

INTERNAL QUALITY ASSURANCE CELL(IQAC)

| IIVIE                | MAL QUALITY ASSU          | RANCE CELL(IQAC)                  |
|----------------------|---------------------------|-----------------------------------|
|                      |                           | Academic - Advisor, NGI           |
| 10.35AM - 10.45AM    | Vote of Thanks            | Dr. Sobha Manakkal                |
|                      |                           |                                   |
|                      |                           | Director - IQAC, NCERC            |
| 10.45AM - 11.0AM     | Tea Break                 |                                   |
|                      |                           |                                   |
| 11.0AM - 12.45PM     | Session on: "Role and     | Dr. Kuncheria P. Isaac            |
|                      | Reach of National         |                                   |
|                      | Education Policy (NEP)-   | Founder – Vice Chancellor         |
|                      | 2020 in Technical         |                                   |
|                      | Education"                | Kerala Technological University   |
| 1 2                  |                           | (KTU)                             |
|                      | ` 4                       |                                   |
|                      | " "                       | Former AICTE - Member Secretary   |
| 12.45PM - 1.45PM     | Lunch Break               | <u> </u>                          |
| 1.45PM - 2.45PM      | Session on: "Quality      | Dr. A. Govardhan                  |
| •                    | Assurance in Higher       |                                   |
|                      | Education" (online mode)  | Pro - Vice Chancellor             |
| ,                    |                           |                                   |
|                      |                           | Jawaharlal Nehru Technological    |
|                      |                           | University (JNTU)-Hyderabad       |
|                      |                           | i i                               |
|                      | VALEDICTORY FUNCTIO       |                                   |
| 2.45PM - 3.0PM       | Report on the Program     | Dr. Sobha Manakkal                |
|                      |                           |                                   |
|                      |                           | Director - IQAC, NCERC            |
| 3.0PM - 3.25PM       | Feedback From Participant |                                   |
| 3.25PM - 3.45PM      | Certificate Distribution  |                                   |
| 3.45PM - 4.0PM       | Vote of Thanks            | Prof.P. Sundaramoorthi            |
| 3.431 111 — 4.01 111 | , oto or amenda           | NEP-2020 Institution Co-ordinator |
|                      |                           |                                   |