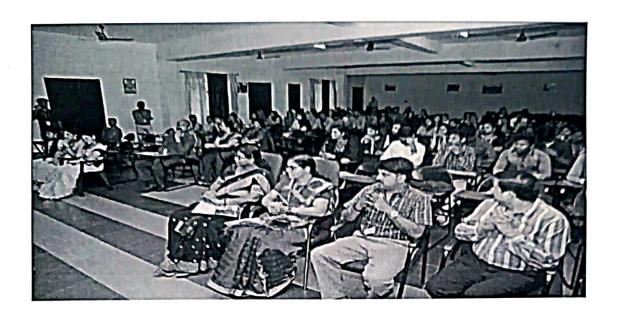

## INAUGURAL CEREMONY & VALEDICTORY FUNCTION OF

## "ROLE AND REACH OF NATIONAL EDUCATION POLICY(NEP)-2020 IN TECHNICAL EDUCATION"

Sponsored by National Assessment and Accreditation Council (NAAC)

Organized by

Internal Quality Assurance Cell (IQAC) - NCERC

DATE: 14.12. 2022, TIME: 10.0AM - 4.0PM

VENUE: ARYABHATTA SEMINAR HALL

## PROGRAM AGENDA

| 10.0AM - 10.05AM   | Prayer               |                                  |
|--------------------|----------------------|----------------------------------|
| 10.05AM - 10.10AM  | Welcome Address      | Dr. Ambika Devi Amma T           |
|                    |                      |                                  |
|                    |                      | Principal, NCERC                 |
| 10.10AM - 10.15AM  | Lightning the Lamp   | <u>a</u>                         |
| 10.15AM - 10.20AM  | Presidential Address | Adv. Dr. P. Krishnadas           |
|                    |                      |                                  |
| A Comment          | . "                  | Chairman & Managing Trustee, NGI |
| 10.20AM - 10.25AM  | Chief Guest Address  | Chief Guest Address              |
|                    |                      | Dr. Kuncheria R. Isaac           |
|                    |                      |                                  |
|                    | 4                    | Founder - Vice Chancellor        |
|                    |                      |                                  |
| g. E.              |                      | Kerala Technological University  |
| <u> </u>           |                      | (KTU)                            |
|                    | ,                    |                                  |
|                    |                      | Former AICTE - Member Secretary  |
| -10.25AM = 10.30AM | Key Note Address     | Dr. P. Krishnakumar              |
|                    | ( § )                |                                  |
| 1                  | \\Z\085099.          | CEO & Secretary, NGI             |
| 10.30AM - 10.35AM  | Felicitation Address | Dr. Radhakrishnan                |
|                    | 10                   | Nenru Collage of English         |

Research Cerure (Autonomous) Niia Gardens, Pampedy Thiruvilwamaia, Thrissur - 680588

(Re - Accredited by NAAC with 'A' Grade)

INTERNAL QUALITY ASSURANCE CELL(IQAC)

| IIVIE                | MAL QUALITY ASSU          | RANCE CELL(IQAC)                  |
|----------------------|---------------------------|-----------------------------------|
|                      |                           | Academic - Advisor, NGI           |
| 10.35AM - 10.45AM    | Vote of Thanks            | Dr. Sobha Manakkal                |
|                      |                           |                                   |
|                      |                           | Director - IQAC, NCERC            |
| 10.45AM - 11.0AM     | Tea Break                 |                                   |
|                      |                           |                                   |
| 11.0AM - 12.45PM     | Session on: "Role and     | Dr. Kuncheria P. Isaac            |
|                      | Reach of National         |                                   |
|                      | Education Policy (NEP)-   | Founder – Vice Chancellor         |
|                      | 2020 in Technical         |                                   |
|                      | Education"                | Kerala Technological University   |
| 1 2                  |                           | (KTU)                             |
|                      | ` 4                       |                                   |
|                      | " "                       | Former AICTE - Member Secretary   |
| 12.45PM - 1.45PM     | Lunch Break               | <u> </u>                          |
| 1.45PM - 2.45PM      | Session on: "Quality      | Dr. A. Govardhan                  |
| •                    | Assurance in Higher       |                                   |
|                      | Education" (online mode)  | Pro - Vice Chancellor             |
| ,                    |                           |                                   |
|                      |                           | Jawaharlal Nehru Technological    |
|                      |                           | University (JNTU)-Hyderabad       |
|                      |                           | i i                               |
|                      | VALEDICTORY FUNCTIO       |                                   |
| 2.45PM - 3.0PM       | Report on the Program     | Dr. Sobha Manakkal                |
|                      |                           |                                   |
|                      |                           | Director - IQAC, NCERC            |
| 3.0PM - 3.25PM       | Feedback From Participant |                                   |
| 3.25PM - 3.45PM      | Certificate Distribution  |                                   |
| 3.45PM - 4.0PM       | Vote of Thanks            | Prof.P. Sundaramoorthi            |
| 3.431 111 — 4.01 111 | , oto or amenda           | NEP-2020 Institution Co-ordinator |
|                      |                           |                                   |