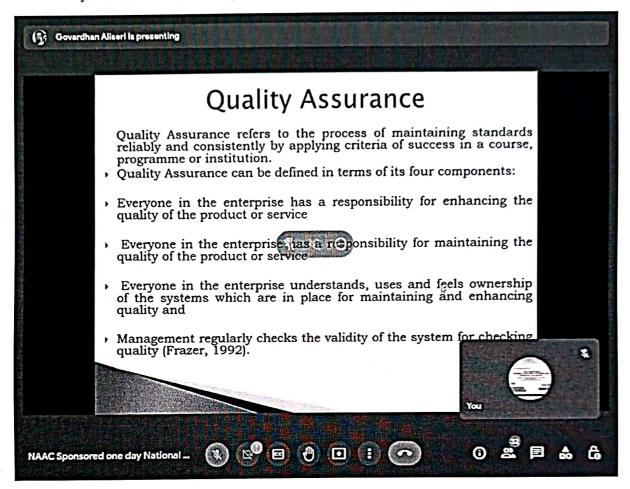

## Dr. A. GOVARDHAN

Pro - Vice Chancellor Jawaharlal Nehru Technological University Hyderabad (JNTUH)

Topic: "Quality Assurance in Higher Education "

INSTITUTION'S INNOVATION COUNCIL

(Re - Accredited by NAAC with 'A' Grade)
(Approved by AICTE, Affiliated to APJ Abdul Kalam Technological University, Kerala)

Research Cerure (Autonomous) Niia Gardens, Pampedy Thiruvilwamaia, Thrissur - 680588

(Re - Accredited by NAAC with 'A' Grade)

INTERNAL QUALITY ASSURANCE CELL(IQAC)

| IIVIE                | MAL QUALITY ASSU          | RANCE CELL(IQAC)                  |
|----------------------|---------------------------|-----------------------------------|
|                      |                           | Academic - Advisor, NGI           |
| 10.35AM - 10.45AM    | Vote of Thanks            | Dr. Sobha Manakkal                |
|                      |                           |                                   |
|                      |                           | Director - IQAC, NCERC            |
| 10.45AM - 11.0AM     | Tea Break                 |                                   |
|                      |                           |                                   |
| 11.0AM - 12.45PM     | Session on: "Role and     | Dr. Kuncheria P. Isaac            |
|                      | Reach of National         |                                   |
|                      | Education Policy (NEP)-   | Founder – Vice Chancellor         |
|                      | 2020 in Technical         |                                   |
|                      | Education"                | Kerala Technological University   |
| 1 2                  |                           | (KTU)                             |
|                      | ` 4                       |                                   |
|                      | " "                       | Former AICTE - Member Secretary   |
| 12.45PM - 1.45PM     | Lunch Break               | <u> </u>                          |
| 1.45PM - 2.45PM      | Session on: "Quality      | Dr. A. Govardhan                  |
| •                    | Assurance in Higher       |                                   |
|                      | Education" (online mode)  | Pro - Vice Chancellor             |
| ,                    |                           |                                   |
|                      |                           | Jawaharlal Nehru Technological    |
|                      |                           | University (JNTU)-Hyderabad       |
|                      |                           | i i                               |
|                      | VALEDICTORY FUNCTIO       |                                   |
| 2.45PM - 3.0PM       | Report on the Program     | Dr. Sobha Manakkal                |
|                      |                           |                                   |
|                      |                           | Director - IQAC, NCERC            |
| 3.0PM - 3.25PM       | Feedback From Participant |                                   |
| 3.25PM - 3.45PM      | Certificate Distribution  |                                   |
| 3.45PM - 4.0PM       | Vote of Thanks            | Prof.P. Sundaramoorthi            |
| 3.431 111 — 4.01 111 | , oto or amenda           | NEP-2020 Institution Co-ordinator |
|                      |                           |                                   |