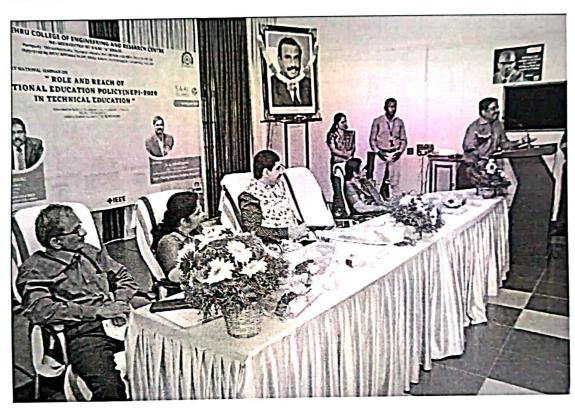

## "ROLE AND REACH OF NATIONAL EDUCATION POLICY(NEP)-2020 IN TECHNICAL EDUCATION"

**ORGANISED BY:** 

INTERNAL QUALITY ASSURANCE CELL(IQAC)-NCERC

DATET:14-12-2022

0

CONVENOR

PRINCIPAL

VENUE: ARYABHATTA SEMINAR HALL

## " ROLE AND REACH OF NATIONAL EDUCATION POLICY(NEP)-2020 IN TECHNICAL EDUCATION "

Sponsored by National Assessment and Accreditation Council
(NAAC) - Organized by
Internal Quality Assurance Cell (IQAC)-NCERC

## Dr. KUNCHERIA P. ISAAC

Founder - Vice Chancellor, Kerala Technological University (KTU) Former AICTE- Member Secretary

Topic: "Role and Reach of National Education Policy(NEP)-2020
In Technical Education"

DATE: 14.12. 2022, TIME: 10.0AM - 4.0PM

VENUE: ARYABHATTA SEMINAR HALL