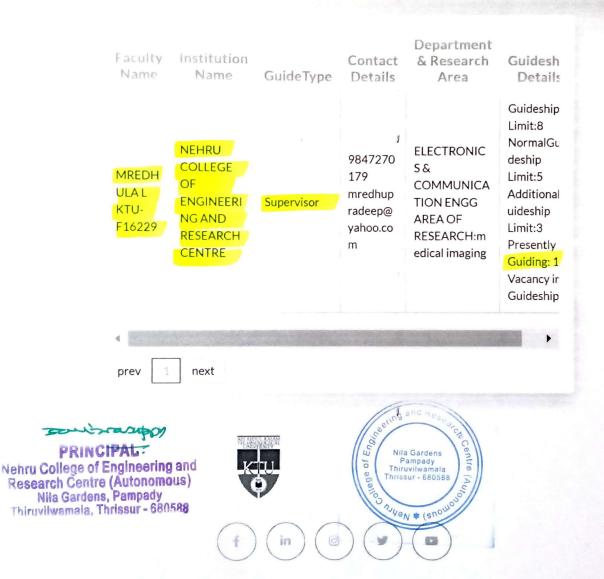

## Registered Research Supervisors

Copyright@ APJ Abdul Kalam Technological University 2021

#### **Abstract**

APJAKTU - Assigning Dr. Mredhula L (KTU-F16229), Professor, MES College of Engineering, Kuttippuram, as supervisor of the research scholar- Mr. Sooraj S (D-MES18JUL001) - sanctioned - Orders issued.

#### RESEARCH SECTION

U.O.No. 2987/2022/KTU

Thiruvananthapuram, Dated: 06.12.2022

Read:-1. Email from the Principal, MES College of Engineering, Kuttippuram.

į.

- 2. Letter from research scholar Mr. Sooraj S (D-MES18JUL001).
- 3. Email from Dr. Mohamed Bedeeuzzaman (KTU-F16422) to transfer the scholar.
- 4. Consent letter from Dr. Mredhula L (KTU-F16229) to supervise the scholar.
- 5. Email from the convenor of DC.
- 6. Circular No. KTU/RESEARCH4/301/2021 dated 22.10.2021.

#### **ORDER**

The Principal, MES College of Engineering, Kuttippuram has forwarded the request from Dr. Mohamed Bedeeuzzaman (KTU-F16422), Professor, MES College of Engineering, Kuttippuram, supervisor of Mr. Sooraj S (D-MES18JUL001), Research Scholar, MES College of Engineering, Kuttippuram ,vide paper read 1 above. Dr. Mohamed Bedeeuzzaman (KTU-F16422) has requested to appoint Dr. Mredhula L (KTU-F16229) Professor, MES College of Engineering, Kuttippuram as the new supervisor as he had been relieved from the institution vide paper read 3.

Vide paper read 4, Dr. Mredhula L (KTU-F16229), Professor, MES College of Engineering, Kuttippuram has been appointed as supervisor, to monitor and approve the progress of the above scholar as she has given consent to be the supervisor of the research scholar Mr. Sooraj S (D-MES18JUL001), MES College of Engineering, Kuttippuram.

Hence sanction is hereby accorded for assigning Dr. Mredhula L (KTU-F16229), Professor, MES College of Engineering, Kuttippuram as supervisor of the research scholar Mr. Sooraj S (D-MES18JUL001) at MES College of Engineering, Kuttippuram.