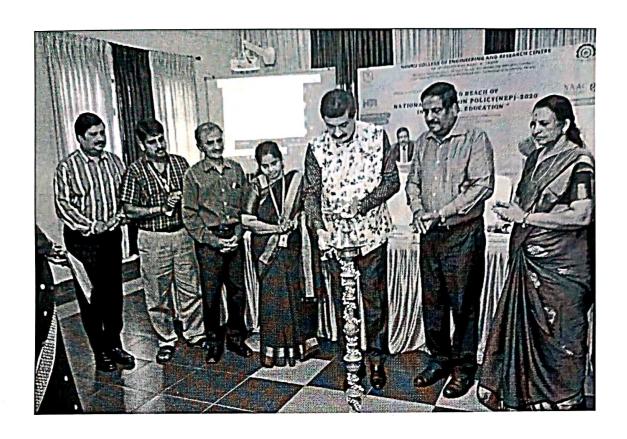

## PROGRAM AGENDA

| 10.0AM - 10.05AM   | Prayer               |                                  |
|--------------------|----------------------|----------------------------------|
| 10.05AM - 10.10AM  | Welcome Address      | Dr. Ambika Devi Amma T           |
|                    |                      |                                  |
|                    |                      | Principal, NCERC                 |
| 10.10AM - 10.15AM  | Lightning the Lamp   | <u>a</u>                         |
| 10.15AM - 10.20AM  | Presidential Address | Adv. Dr. P. Krishnadas           |
|                    |                      |                                  |
| A Comment          | . "                  | Chairman & Managing Trustee, NGI |
| 10.20AM - 10.25AM  | Chief Guest Address  | Chief Guest Address              |
|                    |                      | Dr. Kuncheria R. Isaac           |
| 11                 |                      |                                  |
|                    | 4                    | Founder - Vice Chancellor        |
|                    |                      |                                  |
| g. E.              |                      | Kerala Technological University  |
| <u> </u>           |                      | (KTU)                            |
|                    | ,                    |                                  |
|                    |                      | Former AICTE - Member Secretary  |
| -10.25AM = 10.30AM | Key Note Address     | Dr. P. Krishnakumar              |
|                    | ( § )                |                                  |
| 1                  | \\Z\085099.          | CEO & Secretary, NGI             |
| 10.30AM - 10.35AM  | Felicitation Address | Dr. Radhakrishnan                |
|                    | 10                   | Nenru Collage of English         |

Research Cerure (Autonomous) Niia Gardens, Pampedy Thiruvilwamaia, Thrissur - 680588

(Re - Accredited by NAAC with 'A' Grade)

INTERNAL QUALITY ASSURANCE CELL(IQAC)

| IIVIE                | MAL QUALITY ASSU          | RANCE CELL(IQAC)                  |
|----------------------|---------------------------|-----------------------------------|
|                      |                           | Academic – Advisor, NGI           |
| 10.35AM - 10.45AM    | Vote of Thanks            | Dr. Sobha Manakkal                |
|                      |                           |                                   |
|                      |                           | Director - IQAC, NCERC            |
| 10.45AM - 11.0AM     | Tea Break                 |                                   |
|                      |                           |                                   |
| 11.0AM - 12.45PM     | Session on: "Role and     | Dr. Kuncheria P. Isaac            |
|                      | Reach of National         |                                   |
|                      | Education Policy (NEP)-   | Founder – Vice Chancellor         |
|                      | 2020 in Technical         |                                   |
|                      | Education"                | Kerala Technological University   |
| 1 2                  |                           | (KTU)                             |
|                      | ` 4                       |                                   |
|                      | " "                       | Former AICTE - Member Secretary   |
| 12.45PM - 1.45PM     | Lunch Break               | <u> </u>                          |
| 1.45PM - 2.45PM      | Session on: "Quality      | Dr. A. Govardhan                  |
| •                    | Assurance in Higher       |                                   |
|                      | Education" (online mode)  | Pro - Vice Chancellor             |
| ,                    |                           |                                   |
|                      |                           | Jawaharlal Nehru Technological    |
|                      |                           | University (JNTU)-Hyderabad       |
|                      |                           | i i                               |
|                      | VALEDICTORY FUNCTIO       |                                   |
| 2.45PM - 3.0PM       | Report on the Program     | Dr. Sobha Manakkal                |
|                      |                           |                                   |
|                      |                           | Director - IQAC, NCERC            |
| 3.0PM - 3.25PM       | Feedback From Participant |                                   |
| 3.25PM - 3.45PM      | Certificate Distribution  |                                   |
| 3.45PM - 4.0PM       | Vote of Thanks            | Prof.P. Sundaramoorthi            |
| 3.431 111 — 4.01 111 | , oto or amenda           | NEP-2020 Institution Co-ordinator |
|                      |                           |                                   |