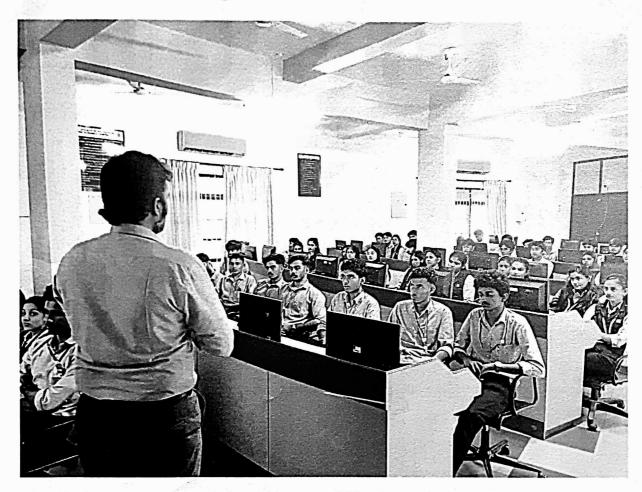

Session 1:09/12/2022(FN)

Resource Person: Er. Mohan Sankar

**Project Engineer** 

Pantech E-Learning

Topic: IoT in Renewable Energy Applications

Venue: MAT Lab Aryabhatta Block, NCERC, Pampady

Time: 9.30am to 12.30pm

- Scaring adding

Er. Mohan Shankar, explained how the IoT can be used in controlling and monitoring the smart grid, also explained how energy management is performed. He also gave a detailed lecture on different types of clouds and discussed problems in smart grid without cloud, its features, IoT information management systems etc. Also, he discussed introducing cloud data warehouse applications in smart grid, research challenges in control algorithms and flowchart approach.

He conducted a hands on training in Matlab with arduino package which has to be configured in arduino hardware communicated via USB by splitting the participants into batches. The participants understood learning of programming using arduino package using Matlab.He also discussed few case studies related to simulink model for arduino hardware