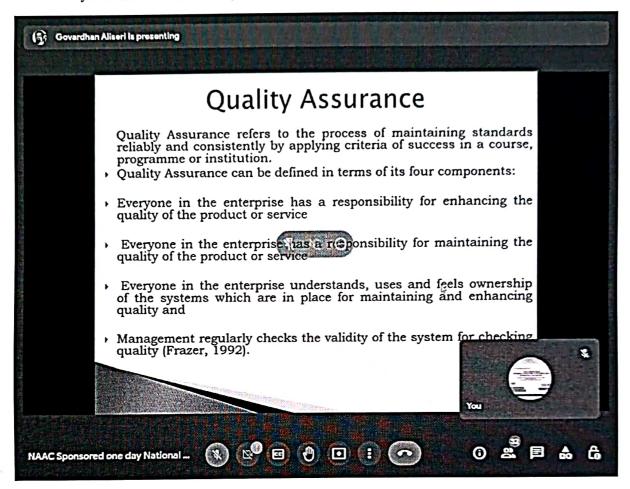

## Dr. A. GOVARDHAN

Pro - Vice Chancellor Jawaharlal Nehru Technological University Hyderabad (JNTUH)

Topic: "Quality Assurance in Higher Education "

INSTITUTION'S INNOVATION COUNCIL

(Re - Accredited by NAAC with 'A' Grade)
(Approved by AICTE, Affiliated to APJ Abdul Kalam Technological University, Kerala)

Research Cerure (Autonomous) Niia Gardens, Pampedy Thiruvilwamaia, Thrissur - 680588

(Re - Accredited by NAAC with 'A' Grade)

INTERNAL QUALITY ASSURANCE CELL(IQAC)

| IIVIE                | MAL QUALITY ASSU          | RANCE CELL(IQAC)                  |
|----------------------|---------------------------|-----------------------------------|
|                      |                           | Academic – Advisor, NGI           |
| 10.35AM - 10.45AM    | Vote of Thanks            | Dr. Sobha Manakkal                |
|                      |                           |                                   |
|                      |                           | Director - IQAC, NCERC            |
| 10.45AM - 11.0AM     | Tea Break                 |                                   |
|                      |                           |                                   |
| 11.0AM - 12.45PM     | Session on: "Role and     | Dr. Kuncheria P. Isaac            |
|                      | Reach of National         |                                   |
|                      | Education Policy (NEP)-   | Founder – Vice Chancellor         |
|                      | 2020 in Technical         |                                   |
|                      | Education"                | Kerala Technological University   |
| 1 2                  |                           | (KTU)                             |
|                      | ` 4                       |                                   |
|                      | " "                       | Former AICTE - Member Secretary   |
| 12.45PM - 1.45PM     | Lunch Break               | <u> </u>                          |
| 1.45PM - 2.45PM      | Session on: "Quality      | Dr. A. Govardhan                  |
| •                    | Assurance in Higher       |                                   |
|                      | Education" (online mode)  | Pro - Vice Chancellor             |
| ,                    |                           |                                   |
|                      |                           | Jawaharlal Nehru Technological    |
|                      |                           | University (JNTU)-Hyderabad       |
|                      |                           | i i                               |
|                      | VALEDICTORY FUNCTIO       |                                   |
| 2.45PM - 3.0PM       | Report on the Program     | Dr. Sobha Manakkal                |
|                      |                           |                                   |
|                      |                           | Director - IQAC, NCERC            |
| 3.0PM - 3.25PM       | Feedback From Participant |                                   |
| 3.25PM - 3.45PM      | Certificate Distribution  |                                   |
| 3.45PM - 4.0PM       | Vote of Thanks            | Prof.P. Sundaramoorthi            |
| 3.431 111 — 4.01 111 | , oto or amenda           | NEP-2020 Institution Co-ordinator |
|                      |                           |                                   |