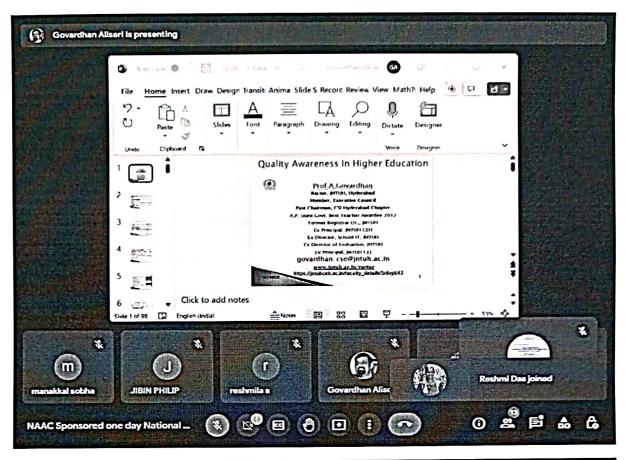

## Dr. A. GOVARDHAN

Pro - Vice Chancellor Jawaharlal Nehru Technological University Hyderabad (JNTUH)

Topic: "Quality Assurance in Higher Education "

INSTITUTION'S INNOVATION COUNCIL

(Re - Accredited by NAAC with 'A' Grade)
(Approved by AICTE, Affiliated to APJ Abdul Kalam Technological University, Kerala)