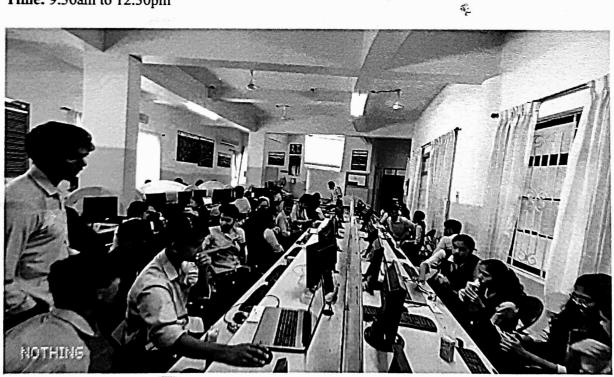

Session 1:09/12/2022(FN)

Resource Person: Er. Mohan Sankar

**Project Engineer** 

Pantech E-Learning

Topic: IoT in Renewable Energy Applications

Venue: MAT Lab Aryabhatta Block, NCERC, Pampady

Time: 9.30am to 12.30pm

- Scaring adding

Er. Mohan Shankar, explained how the IoT can be used in controlling and monitoring the smart grid, also explained how energy management is performed. He also gave a detailed lecture on different types of clouds and discussed problems in smart grid without cloud, its features, IoT information management systems etc. Also, he discussed introducing cloud data warehouse applications in smart grid, research challenges in control algorithms and flowchart approach.

He conducted a hands on training in Matlab with arduino package which has to be configured in arduino hardware communicated via USB by splitting the participants into batches. The participants understood learning of programming using arduino package using Matlab.He also discussed few case studies related to simulink model for arduino hardware