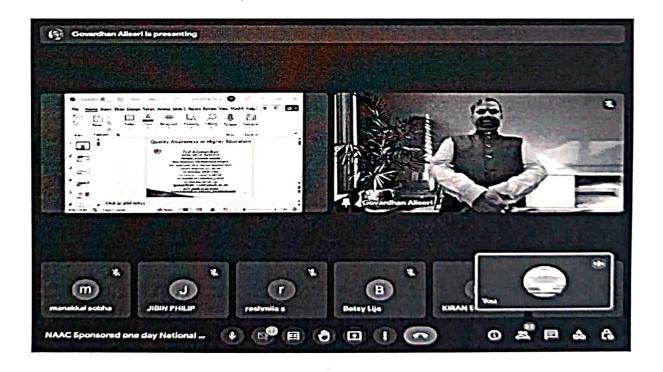

## Dr. A. GOVARDHAN

Pro - Vice Chancellor Jawaharlal Nehru Technological University Hyderabad (JNTUH)

Topic: "Quality Assurance in Higher Education "

INSTITUTION'S INNOVATION COUNCIL

(Re - Accredited by NAAC with 'A' Grade)
(Approved by AICTE, Affiliated to APJ Abdul Kalam Technological University, Kerala)