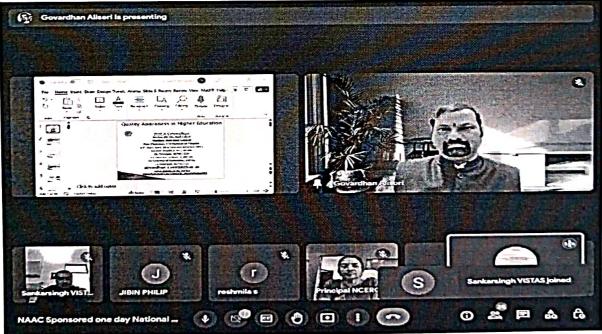

## Dr. KUNCHERIA P. ISAAC

Founder - Vice Chancellor, Kerala Technological University (KTU) Former AICTE- Member Secretary

Topic: "Role and Reach of National Education Policy(NEP)-2020
In Technical Education"

## Dr. A. GOVARDHAN

Pro - Vice Chancellor Jawaharlal Nehru Technological University Hyderabad (JNTUH)

Topic: "Quality Assurance in Higher Education "

INSTITUTION'S INNOVATION COUNCIL

(Re - Accredited by NAAC with 'A' Grade)
(Approved by AICTE, Affiliated to APJ Abdul Kalam Technological University, Kerala)