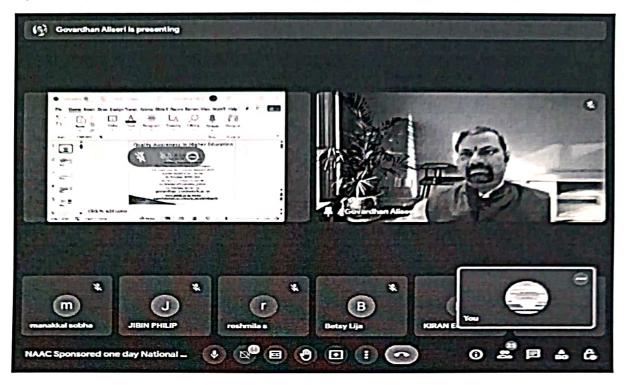

## Dr. A. GOVARDHAN

Pro - Vice Chancellor Jawaharlal Nehru Technological University Hyderabad (JNTUH)

Topic: "Quality Assurance in Higher Education "

INSTITUTION'S INNOVATION COUNCIL

(Re - Accredited by NAAC with 'A' Grade)
(Approved by AICTE, Affiliated to APJ Abdul Kalam Technological University, Kerala)