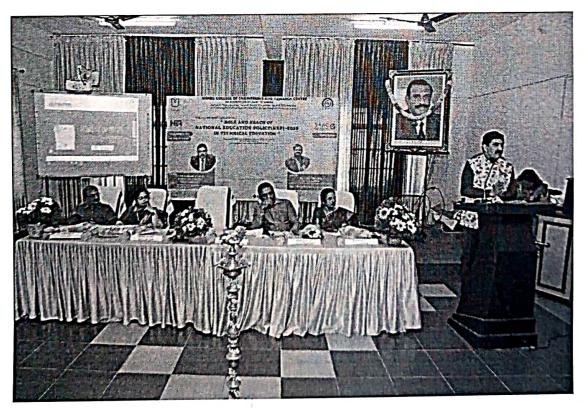

## "ROLE AND REACH OF NATIONAL EDUCATION POLICY(NEP)-2020 IN TECHNICAL EDUCATION"

**ORGANISED BY:** 

INTERNAL QUALITY ASSURANCE CELL(IQAC)-NCERC

DATET:14-12-2022

0

CONVENOR

PRINCIPAL

VENUE: ARYABHATTA SEMINAR HALL

## " ROLE AND REACH OF NATIONAL EDUCATION POLICY(NEP)-2020 IN TECHNICAL EDUCATION "

Sponsored by National Assessment and Accreditation Council
(NAAC) - Organized by
Internal Quality Assurance Cell (IQAC)-NCERC

## Dr. KUNCHERIA P. ISAAC

Founder - Vice Chancellor, Kerala Technological University (KTU) Former AICTE- Member Secretary

Topic: "Role and Reach of National Education Policy(NEP)-2020
In Technical Education"

## Dr. A. GOVARDHAN

Pro - Vice Chancellor Jawaharlal Nehru Technological University Hyderabad (JNTUH)

Topic: "Quality Assurance in Higher Education "

INSTITUTION'S INNOVATION COUNCIL

(Re - Accredited by NAAC with 'A' Grade)
(Approved by AICTE, Affiliated to APJ Abdul Kalam Technological University, Kerala)

DATE: 14.12. 2022, TIME: 10.0AM - 4.0PM

VENUE: ARYABHATTA SEMINAR HALL