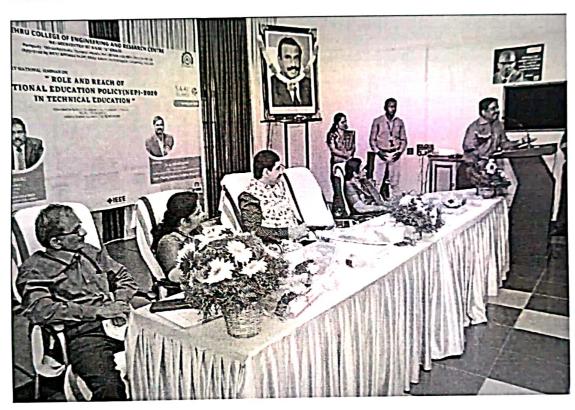

## " ROLE AND REACH OF NATIONAL EDUCATION POLICY(NEP)-2020 IN TECHNICAL EDUCATION "

Sponsored by National Assessment and Accreditation Council
(NAAC) - Organized by
Internal Quality Assurance Cell (IQAC)-NCERC

## Dr. KUNCHERIA P. ISAAC

Founder - Vice Chancellor, Kerala Technological University (KTU) Former AICTE- Member Secretary

Topic: "Role and Reach of National Education Policy(NEP)-2020
In Technical Education"

## Dr. A. GOVARDHAN

Pro - Vice Chancellor Jawaharlal Nehru Technological University Hyderabad (JNTUH)

Topic: "Quality Assurance in Higher Education "

INSTITUTION'S INNOVATION COUNCIL

(Re - Accredited by NAAC with 'A' Grade)
(Approved by AICTE, Affiliated to APJ Abdul Kalam Technological University, Kerala)

DATE: 14.12. 2022, TIME: 10.0AM - 4.0PM

VENUE: ARYABHATTA SEMINAR HALL